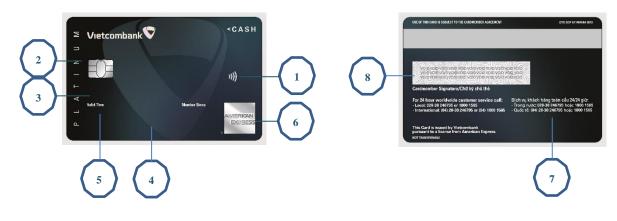

## 2. CARD DETAIL

Note:

- **1.** Icon: *W* to identify contactless card
- 2. EMV chip: a world's leading technology for secure card transaction
- 3. Card number

Trụ sở chính: 198 Trần Quang Khải, Quận Hoàn Kiếm, Thành phố Hà Nội, Việt Nam | Tel: (+84)24 39343137 | Fax: (+84)24 38269067 www.vietcombank.com.vn | Trung tâm dịch vụ khách hàng 24/7, Tel: (+84)24 38243524/1900 545413

- 4. Cardholder name
- 5. Card validity (Valid thru)
- 6. Card scheme logo: American Express, Visa, Mastercard, JCB, UnionPay or NAPAS
- 7. VCB contact center phone number
- 8. Cardholder signature
- 3. HOW TO PAY